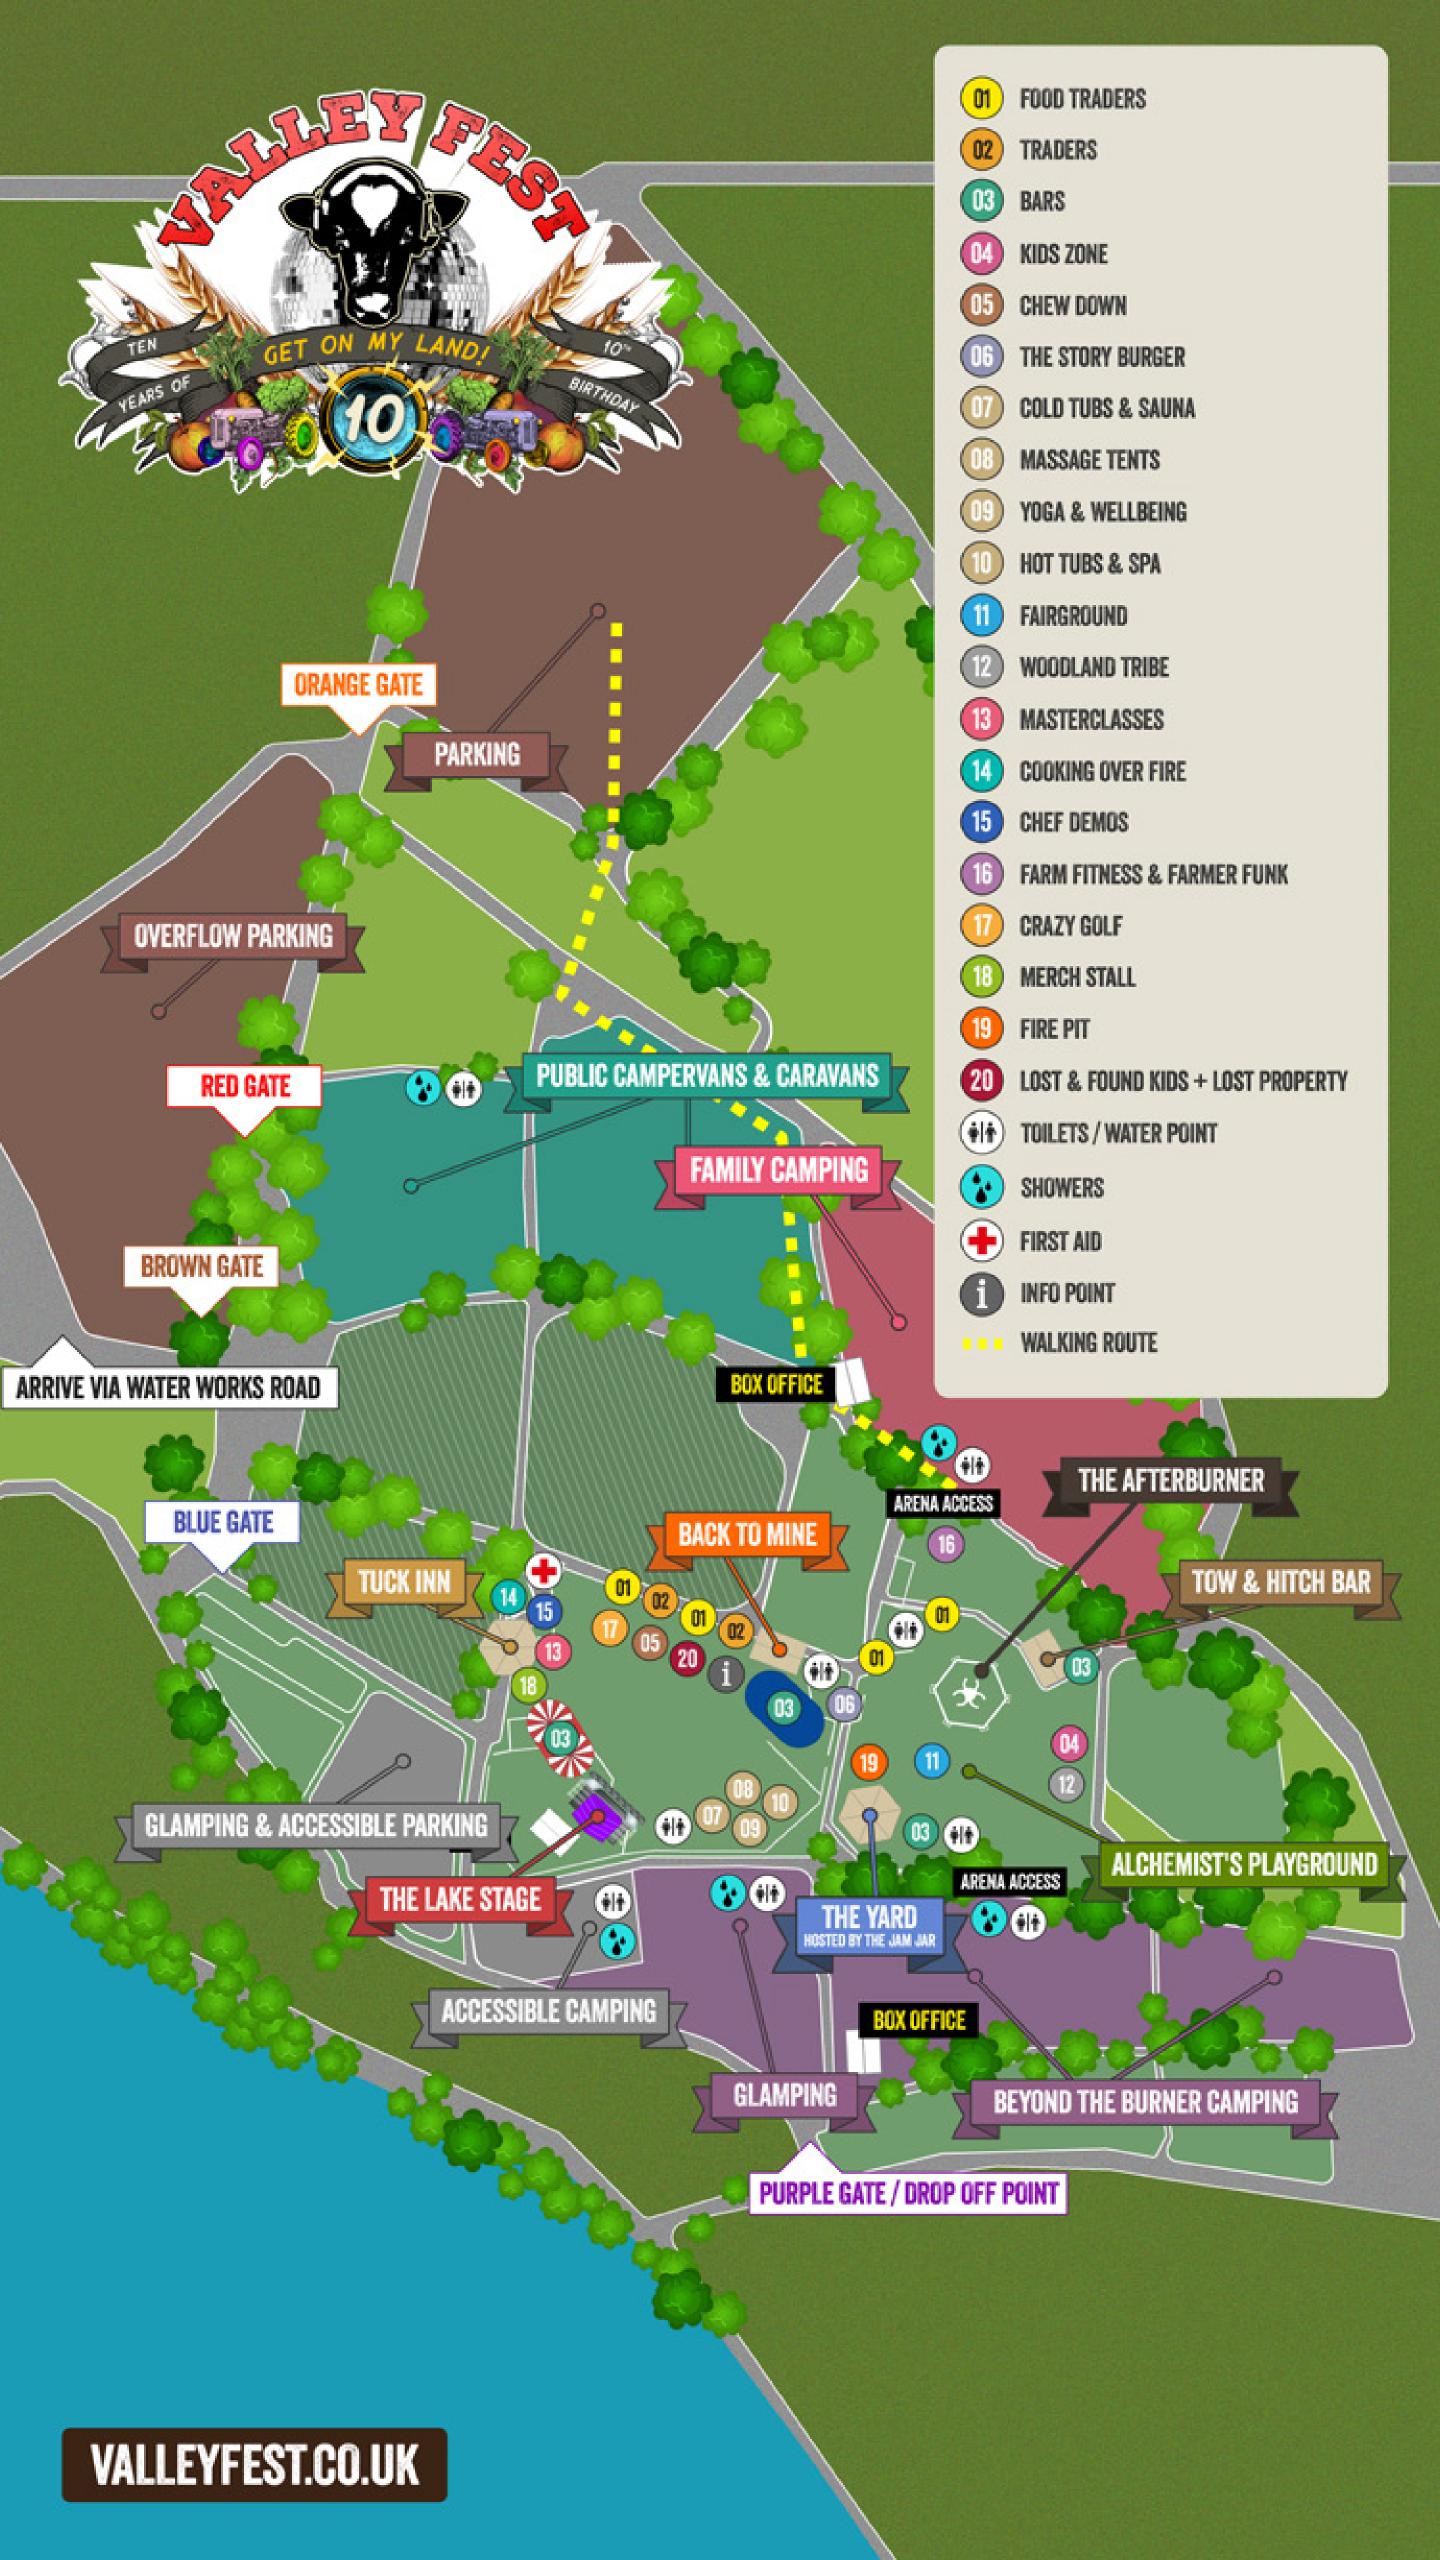

### INFO POINT (1)

GET YOUR QUESTIONS ANSWERED. HAND IN LOST PROPERTY AND REGISTER FOR THE FANCY DRESS COMPETITION.

LOG ON TO VALLEY FEST WIFI (KINDLY PROVIDED BY TRUESPEED) IN THE MAIN BARS, TRUESPEED TENT AND CHEW DOWN.

**PHONE CHARGING TREE** YOU CAN FIND IT NEXT TO THE CHEW DOWN

# ABUROL

PLEASE NOTE YOU **CAN'T BRING YOUR OWN BOOZE INTO THE** MAIN ARENAS. YOU **CAN DRINK IT IN THE** CAMPSITES THOUGH.

### LOST KIDS Y#

SHOW YOUR CHILDREN WHERE THE LOST & FOUND KIDS TENT IS. WRITE YOUR PHONE NUMBER ON THEIR ARM. TAKE A PHOTO OF THEIR OUTFIT EVERY DAY. POINT OUT WHAT THE STEWARDS LOOK LIKE (THEY CAN HELP THEM GET TO THE LOST & FOUND KIDS TENT)

### ENTRANCE GATES

OPEN AT 09:00 DAILY. YOU CAN LEAVE ANYTIME.

### SHELLER

FROM SUN AND RAIN IN THE CHEW DOWN. THIS COVERED AREA IS WHERE YOU CAN EAT, REST AND PEOPLE WATCH.